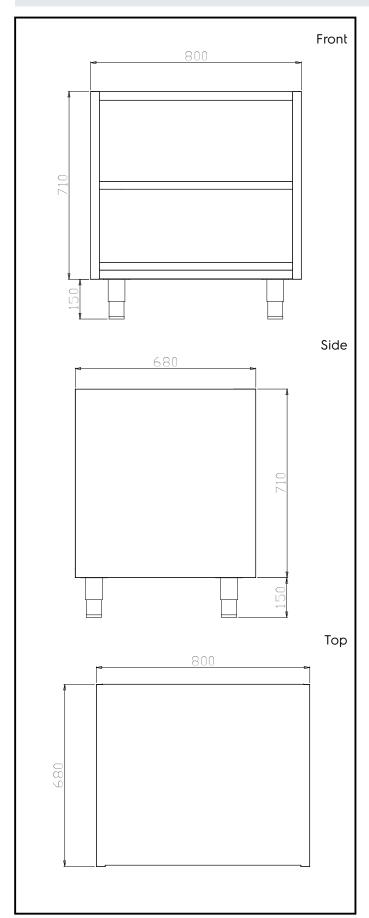

### **Key Information:**

Cabinet width:
121812 (TERG8) 730 mm
Cabinet depth: 675 mm
Cabinet height: 640 mm
External dimensions, Width: 800 mm
External dimensions, Depth: 680 mm
External dimensions, Height: 860 mm
Net weight: 11 kg